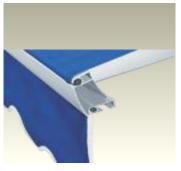

#### The new and trendy awning for versatile use

The Nio Retractable Awning is the new launch by Systems in 2017 . A model that has been re-engineered to become stronger and more durable is going to provide maintenance free operation for years. Manufactured using High Strength Aluminum Extruded & Gravity Die Casted components , the Nio Arms have been Re-Engineered and pre-tensioned with Stainless Steel chain anchoring providing strong arms with a robust design . Powder Coated in a pure white finish , it provides aesthetics that enhance any design or color of fabric that you choose .

- Extruded & Die Casted components.
- Pure White Powder Coated finish.
- Available in Sizes of 5' to 12' projection.
- 3 Year Warranty on Manufacturing Defects.