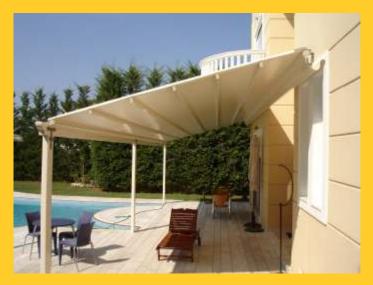

#### PergoLuxe for Homes , Restaurants & Cafe's

Retractable Pergolas from Systems are simply one of the most Beautiful and Functional solution to create an Outdoor space , yet completely weather protected. PergoLuxe can be used in Homes as an extension to a room with a Retractable Weather Proof fabric Roof and create a space that is totally sun & rain proof but also retracts completely to enjoy the outdoors.

Designed to functional flawlessly in the Outdoors with an Aluminum structure , Advanced automation & controls and weather proof outdoor fabrics , you just have a perfect space .