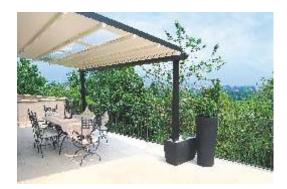

#### PergoLuxe for Homes , Restaurants & Cafe's

Retractable Pergolas from Systems are simply one of the most Beautiful and Functional solution to create an Outdoor space , yet completely weather protected. PergoLuxe can be used in Homes as an extension to a room with a Retractable Weather Proof fabric Roof and create a space that is totally sun & rain proof but also retracts completely to enjoy the outdoors.

Pergoluxe for Dining and Leisure areas in Hotels , Restaurants and Cafe's is just the best solution to increase the dining space. A Rooftop restaurant is just perfect for a dine out but the harsh sun or rain and even the cold just make this space non-useable . Create an Outdoor-Indoor Space with our PergoShades with completely Retractable Roofs , Foldable Glass UPVC doors or Retractable Fabric systems . Air-condition and heat as per the weather demands and provide your customers an Un-Beatable experience . Integrated LED lighting creates an ambience for a beautiful dining experience in the evenings .

Designed to functional flawlessly in the Outdoors with an Aluminum structure , Advanced automation & controls and weather proof outdoor fabrics , you just have a perfect space .