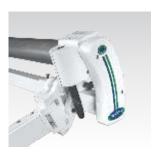

#### The new awning system, meets the highest standards

Introducing the LUNAR Retractable arm awning in its new avatar with excellent strength, finish and durability. Designed and engineered as per contemporary awning components manufactured and accepted globally, the LUNAR components are made with high strength extrusions cut and finished to size. High quality Dies are used to extrude the all new components for the Arm Shoulder, Side Plates, Wall Clamps and Front Bar. All LUNAR components are phosphated and powder coated white to give it a gleaming international look. Side plates, Tube endings and all bolts are covered with molded ABS caps that add beauty and compactness to the awning. Arm sizes available from 5 feet to 12 feet or 1.5 m - 3.5m for exports.

The Only Awning in India with Special Extra Strong Arms with Stainless Steel Chain Anchoring.

Shoulder Assembly (5'-7')

Wall Bracket

Rain Hood

Extra Strong Arms with SS Chain

Lunar Front Bar