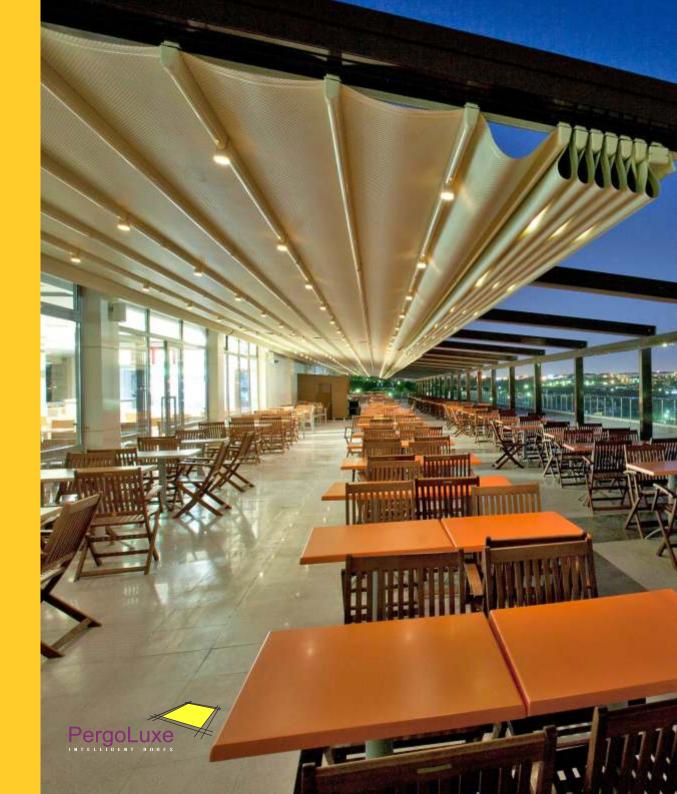

#### PergoLuxe for Homes , Restaurants & Cafe's

Retractable Pergolas from Systems are simply one of the most Beautiful and Functional solution to create an Outdoor space , yet completely weather protected. PergoLuxe can be used in Homes as an extension to a room with a Retractable Weather Proof fabric Roof and create a space that is totally sun & rain proof but also retracts completely to enjoy the outdoors.

Pergoluxe for Dining and Leisure areas in Hotels , Restaurants and Cafe's is just the best solution to increase the dining space. A Rooftop restaurant is just perfect for a dine out but the harsh sun or rain and even the cold just make this space non-useable . Create an Outdoor-Indoor Space with our PergoShades with completely Retractable Roofs , Foldable Glass UPVC doors or Retractable Fabric systems . Air-condition and heat as per the weather demands and provide your customers an Un-Beatable experience . Integrated LED lighting creates an ambience for a beautiful dining experience in the evenings .

Designed to functional flawlessly in the Outdoors with an Aluminum structure , Advanced automation & controls and weather proof outdoor fabrics , you just have a perfect space .