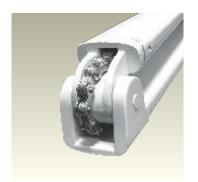

The Only Awning in India with Special Extra Strong Arms with Stainless Steel Chain Anchoring.

Shoulder Assembly (5'-7')

Wall Bracket

Rain Hood

Extra Strong Arms with SS Chain

Lunar Front Bar