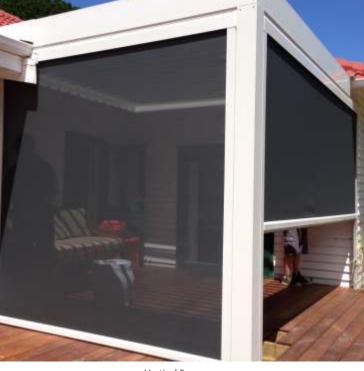

#### SkyShade Systems

Do you like have the natural Sun rays of the sun come down into your room in the early morning? If you want to create a Glass Sun roof in your room, courtyard or extended patio but don't know what to do when the Sun rays get really harsh and hot during the day , Retractable SkyShade Systems is just the solution to being able to have that Glass roof with the flexibility to control the amount of sun you want with the flick of a switch . Our Skylite Systems are designed to be fitted over or under a glass roof with an automated system , weather resistant fade proof fabrics and durable Aluminium members to provide you with a Retractable skylight that would let you enjoy the stars in the night and give you the amount of natural light in the day that you desire . Skyshades can also be used vertically outside or inside large windows or doors and to create Rolling Walls in our Pergoluxe.