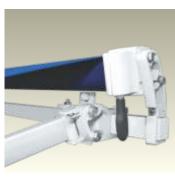

#### The new awning system, meets the highest standards

Introducing the LUNAR Retractable arm awning in its new avatar with excellent strength, finish and durability. Designed and engineered as per contemporary awning components manufactured and accepted globally, the LUNAR components are made with high strength extrusions cut and finished to size. High quality Dies are used to extrude the all new components for the Arm Shoulder, Side Plates, Wall Clamps and Front Bar. All LUNAR components are phosphated and powder coated white to give it a gleaming international look. Side plates, Tube endings and all bolts are covered with molded ABS caps that add beauty and compactness to the awning. Arm sizes available from 5 feet to 12 feet or 1.5 m - 3.5m for exports.

- Die Casted Components in Rich White powder coating.
- Stainless Steel Bolts.
- Full ABS Caps for Ends & Bolts .
- Strong Front Bar for better strength & balance.
   Stainless Steel Square Bar 100% Rust resistance.

The Only Awning in India with Special Extra Strong Arms with Stainless Steel Chain Anchoring.

Shoulder Assembly (5'-7')

Wall Bracket

Rain Hood

Extra Strong Arms with SS Chain

Lunar Front Bar