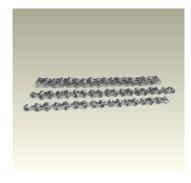

#### The Only Awnings in India with Extra Strong Arms with Chain Anchoring

Arms (5'-7'), (8'-10'), (11'-12')

Nio Side View

Extra Strong Arms with SS Chain

SS Chains for Arm Tension

Nio Front Bar

Support Compensator