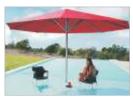

### The Strongest Weather Resistant Framed SS Garden & Poolside Umbrellas in the Market

The Mediterranean is a Garden & Poolside umbrella with a unique design to create great harmony between the functionality and looks of the umbrella. It has a 3 Layered , 2 Layered or Single layer design with air gaps between the layers of the umbrella stacked over each other to provide better resistance to wind and allow it to escape through the layers . In addition the Multi-layered design provides a very unique and beautiful aesthetics to the umbrella enhancing the ambience and experience of your outdoor sitting . The Mediterranean is manufactured using a premium looking Stainless Steel frame or a powder coated MS frame . The frames are sturdy & strong and rust proof for the wettest of climates . These Umbrellas are available in diameters of 8' to 15' .

There is a large choice of outdoor weather resistant fabrics to choose from starting with an outdoor warranty on the fabric from 1 year to 6 years. Choose your fabrics from our collection ranges of Grace & Tiara from Italy, Prosolar from France and Sunsetter from Turkey.

Mediterranean Garden & Poolside Stainless Steel Umbrellas

Mediterranean 3 Tier SS Umbrella

Pacific Wooden & Exotica Aluminum Umbrellas