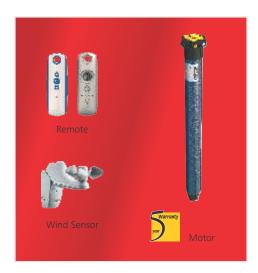

### nebula

The NEBULA is our Drop Arm Awning with rotation angle of 140 degrees from its fully open position to the fully closed position. Consists of Spring Loaded Arms made of LM6 alloy aluminum extrusions. All joints and brackets are Gravity Die cast with special aluminum alloys, profiles, joints and brackets are chromatized and then powder coated in off—white colour. The NEBULA can be operated using an external Gear Operated Mechanism / Internal Lever operated mechanism with additional gear box or a motorized model with the ease of operation at the flick of a switch.