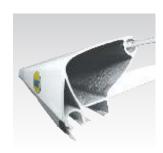

#### The new and trendy awning for versatile use

The Nio Retractable Awning is the new launch by Systems in 2017 . A model that has been re-engineered to become stronger and more durable is going to provide maintenance free operation for years. Manufactured using High Strength Aluminum Extruded & Gravity Die Casted components , the Nio Arms have been Re-Engineered and pre-tensioned with Stainless Steel chain anchoring providing strong arms with a robust design . Powder Coated in a pure white finish , it provides aesthetics that enhance any design or color of fabric that you choose .

- Extruded & Die Casted components.
- Pure White Powder Coated finish.
- Available in Sizes of 5' to 12' projection.
- 3 Year Warranty on Manufacturing Defects.

#### The Only Awnings in India with Extra Strong Arms with Chain Anchoring

Arms (5'-7'), (8'-10'), (11'-12')

Nio Side View

Extra Strong Arms with SS Chain

SS Chains for Arm Tension

Nio Front Bar

Support Compensator