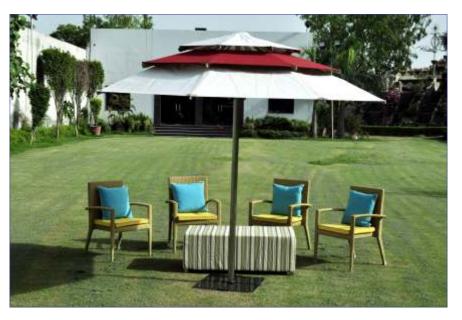

### The Strongest Weather Resistant Framed SS Garden & Poolside Umbrellas in the Market

The Mediterranean is a Garden & Poolside umbrella with a unique design to create great harmony between the functionality and looks of the umbrella. It has a 3 Layered , 2 Layered or Single layer design with air gaps between the layers of the umbrella stacked over each other to provide better resistance to wind and allow it to escape through the layers . In addition the Multi-layered design provides a very unique and beautiful aesthetics to the umbrella enhancing the ambience and experience of your outdoor sitting . The Mediterranean is manufactured using a premium looking Stainless Steel frame or a powder coated MS frame . The frames are sturdy & strong and rust proof for the wettest of climates . These Umbrellas are available in diameters of 8' to 15' .

Mediterranean Garden & Poolside Stainless Steel Umbrellas

Mediterranean 3 Tier SS Umbrella

Pacific Wooden & Exotica Aluminum Umbrellas