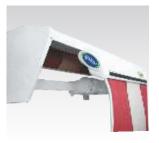

### nebula

The NEBULA is our Drop Arm Awning with rotation angle of 140 degrees from its fully open position to the fully closed position. Consists of Spring Loaded Arms made of LM6 alloy aluminum extrusions. All joints and brackets are Gravity Die cast with special aluminum alloys, profiles, joints and brackets are chromatized and then powder coated in off—white colour. The NEBULA can be operated using an external Gear Operated Mechanism / Internal Lever operated mechanism with additional gear box or a motorized model with the ease of operation at the flick of a switch.

Nebula Drop Arm Awning