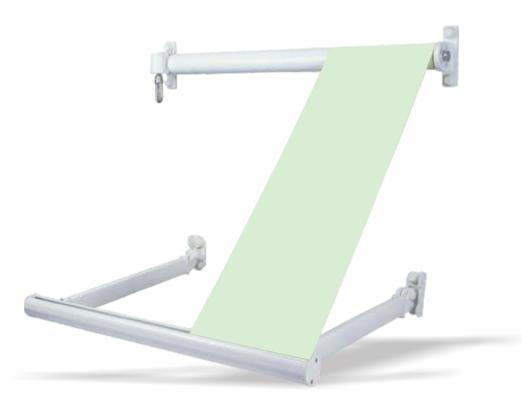

The Only Awning in India with Special Extra Strong Arms with Stainless Steel Chain Anchoring.

Shoulder Assembly (5'-7')

Wall Bracket

Rain Hood

Extra Strong Arms with SS Chain

Lunar Front Bar

#### The Only Awnings in India with Extra Strong Arms with Chain Anchoring

Arms (5'-7'), (8'-10'), (11'-12')

Nio Side View

Extra Strong Arms with SS Chain

SS Chains for Arm Tension

Nio Front Bar

Support Compensator