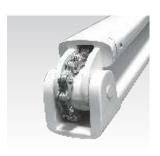

#### The new awning system, meets the highest standards

Introducing the LUNAR Retractable arm awning in its new avatar with excellent strength, finish and durability. Designed and engineered as per contemporary awning components manufactured and accepted globally, the LUNAR components are made with high strength extrusions cut and finished to size. High quality Dies are used to extrude the all new components for the Arm Shoulder, Side Plates, Wall Clamps and Front Bar. All LUNAR components are phosphated and powder coated white to give it a gleaming international look. Side plates, Tube endings and all bolts are covered with molded ABS caps that add beauty and compactness to the awning. Arm sizes available from 5 feet to 12 feet or 1.5 m - 3.5m for exports.

- Die Casted Components in Rich White powder coating.
- Stainless Steel Bolts.
- Full ABS Caps for Ends & Bolts .
- Strong Front Bar for better strength & balance.
   Stainless Steel Square Bar 100% Rust resistance.