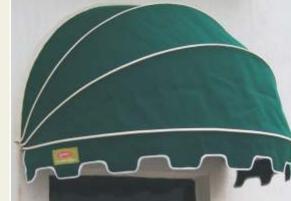

## fossil

The FOSSIL is a beautiful basket shaped awning used for protection and adding beauty to windows in homes, offices, clubs & hotels. Manufactured using high quality aluminum alloy extrusions, high impact plastic moulded Hinge Joints and Corner Joints. Can be made in projections of 2' to 5' with custom- made length. Larger lengths would need a T-Joint Hinge set, T-Joint and additional section for support at every 12' or 3.65 mtrs. Installing FOSSIL over windows cuts heat gain inside the room from 67% to 77% thus making the rooms much more comfortable & hence reducing air-conditioning cost by up to 20%!