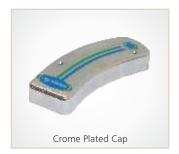

Integrated LED Lighting System in Front Bar & Square Bar.

- Stainless Steel Tube & Bolts .
- Chrome Plated Caps .
- Available in Metallic Black and Burgundy Color Frame with Die Casted Parts.
- Standard Projection 5' to 12'.
- Premium Luxurious Finish & Aesthetics.
- Warranty of 3 Years for Manufacturing Defects.