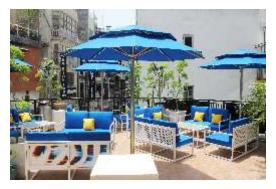

### The Strongest Weather Resistant Framed SS Garden & Poolside Umbrellas in the Market

The Mediterranean is a Garden & Poolside umbrella with a unique design to create great harmony between the functionality and looks of the umbrella. It has a 3 Layered , 2 Layered or Single layer design with air gaps between the layers of the umbrella stacked over each other to provide better resistance to wind and allow it to escape through the layers . In addition the Multi-layered design provides a very unique and beautiful aesthetics to the umbrella enhancing the ambience and experience of your outdoor sitting . The Mediterranean is manufactured using a premium looking Stainless Steel frame or a powder coated MS frame . The frames are sturdy & strong and rust proof for the wettest of climates . These Umbrellas are available in diameters of 8' to 15' .

Mediterranean Garden & Poolside Stainless Steel Umbrellas

Mediterranean 3 Tier SS Umbrella

Pacific Wooden & Exotica Aluminum Umbrellas