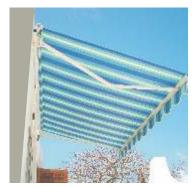

### nebula

The NEBULA is our Drop Arm Awning with rotation angle of 140 degrees from its fully open position to the fully closed position. Consists of Spring Loaded Arms made of LM6 alloy aluminum extrusions. All joints and brackets are Gravity Die cast with special aluminum alloys, profiles, joints and brackets are chromatized and then powder coated in off—white colour. The NEBULA can be operated using an external Gear Operated Mechanism / Internal Lever operated mechanism with additional gear box or a motorized model with the ease of operation at the flick of a switch.

Nebula Drop Arm Awning