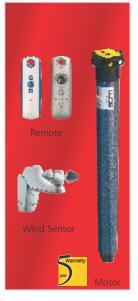

As evident from its name, the Illuminati is an awning with integrated LED lights in the front bar and spot lights either on the front bar or the square bar on the rear. You could switch on both when more light or a festive environment is required or just switch on the spot lights to create just the right ambience for a quiet evening under the comfort of your awning.

Integrated LED Lighting System in Front Bar & Square Bar.

- Stainless Steel Tube & Bolts .
- Chrome Plated Caps .
- Available in Metallic Black and Burgundy Color Frame with Die Casted Parts.
- Standard Projection 5' to 12'.
- Premium Luxurious Finish & Aesthetics.
- Warranty of 3 Years for Manufacturing Defects.

The Only Awning in India with Special Extra Strong Arms with Stainless Steel Chain Anchoring.



LED Light

























#### The new awning system, meets the highest standards

Introducing the LUNAR Retractable arm awning in its new avatar with excellent strength, finish and durability. Designed and engineered as per contemporary awning components manufactured and accepted globally, the LUNAR components are made with high strength extrusions cut and finished to size. High quality Dies are used to extrude the all new components for the Arm Shoulder, Side Plates, Wall Clamps and Front Bar. All LUNAR components are phosphated and powder coated white to give it a gleaming international look. Side plates, Tube endings and all bolts are covered with molded ABS caps that add beauty and compactness to the awning. Arm sizes available from 5 feet to 12 feet or 1.5 m - 3.5m for exports.

- Die Cast