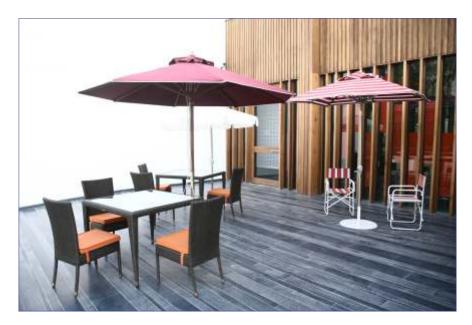

### The Strongest Weather Resistant Framed SS Garden & Poolside Umbrellas in the Market

The Mediterranean is a Garden & Poolside umbrella with a unique design to create great harmony between the functionality and looks of the umbrella. It has a 3 Layered , 2 Layered or Single layer design with air gaps between the layers of the umbrella stacked over each other to provide better resistance to wind and allow it to escape through the layers . In addition the Multi-layered design provides a very unique and beautiful aesthetics to the umbrella enhancing the ambience and experience of your outdoor sitting . The Mediterranean is manufactured using a premium looking Stainless Steel frame or a powder coated MS frame . The frames are sturdy & strong and rust proof for the wettest of climates . These Umbrellas are available in diameters of 8' to 15' .

Mediterranean Garden & Poolside Stainless Steel Umbrellas

Mediterranean 3 Tier SS Umbrella

Pacific Wooden & Exotica Aluminum Umbrellas