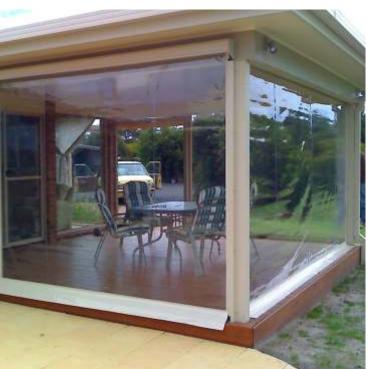

#### SkyShade Systems

Do you like have the natural Sun rays of the sun come down into your room in the early morning? If you want to create a Glass Sun roof in your room, courtyard or extended patio but don't know what to do when the Sun rays get really harsh and hot during the day , Retractable SkyShade Systems is just the solution to being able to have that Glass roof with the flexibility to control the amount of sun you want with the flick of a switch . Our Skylite Systems are designed to be fitted over or under a glass roof with an automated system , weather resistant fade proof fabrics and durable Aluminium members to provide you with a Retractable skylight that would let you enjoy the stars in the night and give you the amount of natural light in the day that you desire . Skyshades can also be used vertically outside or inside large windows or doors and to create Rolling Walls in our Pergoluxe.

#### PergoLuxe for Homes , Restaurants & Cafe's

Retractable Pergolas from Systems are simply one of the most Beautiful and Functional solution to create an Outdoor space , yet completely weather protected. PergoLuxe can be used in Homes as an extension to a room with a Retractable Weather Proof fabric Roof and create a space that is totally sun & rain proof but also retracts completely to enjoy the outdoors.

Pergoluxe for Dining and Leisure areas in Hotels , Restaurants and Cafe's is just the best solution to increase the dining space. A Rooftop restaurant is just perfect for a dine out but the harsh sun or rain and even the cold just make this space non-useable . Create an Outdoor-Indoor Space with our PergoShades with completely Retractable Roofs , Foldable Glass UPVC doors or Retractable Fabric systems . Air-condition and heat as per the weather demands and provide your customers an Un-Beatable experience . Integrated LED lighting creates an ambience for a beautiful dining experience in the evenings .