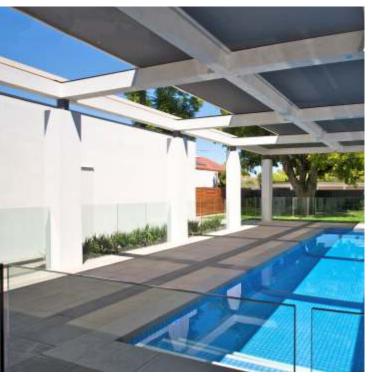

#### PergoLuxe for Homes , Restaurants & Cafe's

Retractable Pergolas from Systems are simply one of the most Beautiful and Functional solution to create an Outdoor space , yet completely weather protected. PergoLuxe can be used in Homes as an extension to a room with a Retractable Weather Proof fabric Roof and create a space that is totally sun & rain proof but also retracts completely to enjoy the outdoors.

Pergoluxe for Dining and Leisure areas in Hotels , Restaurants and Cafe's is just the best solution to increase the dining space. A Rooftop restaurant is just perfect for a dine out but the harsh sun or rain and even the cold just make this space non-useable . Create an Outdoor-Indoor Space with our PergoShades with completely Retractable Roofs , Foldable Glass UPVC doors or Retractable Fabric systems . Air-condition and heat as per the weather demands and provide your customers an Un-Beatable experience . Integrated LED lighting creates an ambience for a beautiful dining experience in the evenings .

Designed to functional flawlessly in the Outdoors with an Aluminum structure , Advanced automation & controls and weather proof outdoor fabrics , you just have a perfect space .