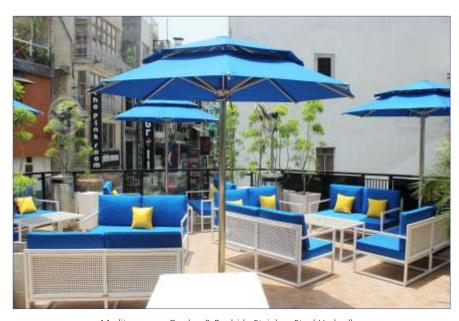

### The Strongest Weather Resistant Framed SS Garden & Poolside Umbrellas in the Market

The Mediterranean is a Garden & Poolside umbrella with a unique design to create great harmony between the functionality and looks of the umbrella. It has a 3 Layered , 2 Layered or Single layer design with air gaps between the layers of the umbrella stacked over each other to provide better resistance to wind and allow it to escape through the layers . In addition the Multi-layered design provides a very unique and beautiful aesthetics to the umbrella enhancing the ambience and experience of your outdoor sitting . The Mediterranean is manufactured using a premium looking Stainless Steel frame or a powder coated MS frame . The frames are sturdy & strong and rust proof for the wettest of climates . These Umbrellas are available in diameters of 8' to 15' .

Mediterranean Garden & Poolside Stainless Steel Umbrellas

Mediterranean 3 Tier SS Umbrella

Pacific Wooden & Exotica Aluminum Umbrellas