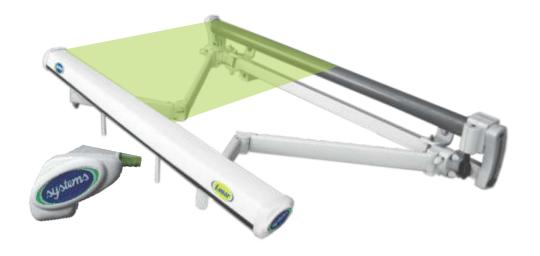

#### The new awning system, meets the highest standards

Introducing the LUNAR Retractable arm awning in its new avatar with excellent strength, finish and durability. Designed and engineered as per contemporary awning components manufactured and accepted globally, the LUNAR components are made with high strength extrusions cut and finished to size. High quality Dies are used to extrude the all new components for the Arm Shoulder, Side Plates, Wall Clamps and Front Bar. All LUNAR components are phosphated and powder coated white to give it a gleaming international look. Side plates, Tube endings and all bolts are covered with molded ABS caps that add beauty and compactness to the awning. Arm sizes available from 5 feet to 12 feet or 1.5 m - 3.5m for exports.

The Only Awning in India with Special Extra Strong Arms with Stainless Steel Chain Anchoring.

Shoulder Assembly (5'-7')

Wall Bracket

Rain Hood

Extra Strong Arms with SS Chain

Lunar Front Bar