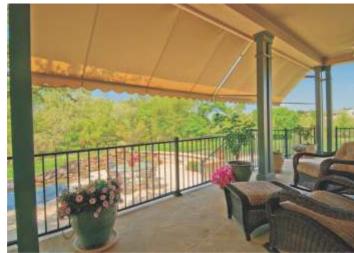

#### PergoLuxe for Homes , Restaurants & Cafe's

Retractable Pergolas from Systems are simply one of the most Beautiful and Functional solution to create an Outdoor space , yet completely weather protected. PergoLuxe can be used in Homes as an extension to a room with a Retractable Weather Proof fabric Roof and create a space that is totally sun & rain proof but also retracts completely to enjoy the outdoors.

Pergoluxe for Dining and Leisure areas in Hotels , Restaurants and Cafe's is just the best solution to increase the dining space. A Rooftop restaurant is just perfect for a dine out but the harsh sun or rain and even the cold just make this space non-useable . Create an Outdoor-Indoor Space with our PergoShades with completely Retractable Roofs , Foldable Glass UPVC doors or Retractable Fabric systems . Air-condition and heat as per the weather demands and provide your customers an Un-Beatable experience . Integrated LED lighting creates an ambience for a beautiful dining experience in the evenings .