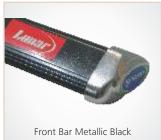

Integrated LED Lighting System in Front Bar & Square Bar.

- Stainless Steel Tube & Bolts .
- Chrome Plated Caps .
- Available in Metallic Black and Burgundy Color Frame with Die Casted Parts.
- Standard Projection 5' to 12'.
- Premium Luxurious Finish & Aesthetics.
- Warranty of 3 Years for Manufacturing Defects.

The Only Awning in India with Special Extra Strong Arms with Stainless Steel Chain Anchoring.

LED Light