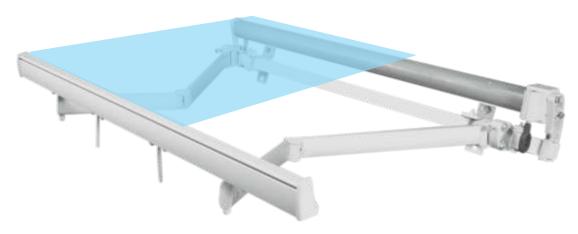

#### The new awning system, meets the highest standards

Introducing the LUNAR Retractable arm awning in its new avatar with excellent strength, finish and durability. Designed and engineered as per contemporary awning components manufactured and accepted globally, the LUNAR components are made with high strength extrusions cut and finished to size. High quality Dies are used to extrude the all new components for the Arm Shoulder, Side Plates, Wall Clamps and Front Bar. All LUNAR components are phosphated and powder coated white to give it a gleaming international look. Side plates, Tube endings and all bolts are covered with molded ABS caps that add beauty and compactness to the awning. Arm sizes available from 5 feet to 12 feet or 1.5 m - 3.5m for exports.

- Die Casted Components in Rich White powder coating.
- Stainless Steel Bolts.
- Full ABS Caps for Ends & Bolts .
- Strong Front Bar for better strength & balance.
   Stainless Steel Square Bar 100% Rust resistance.

The Only Awning in India with Special Extra Strong Arms with Stainless Steel Chain Anchoring.

Shoulder Assembly (5'-7')

Wall Bracket

Rain Hood

Extra Strong Arms with SS Chain

Lunar Front Bar