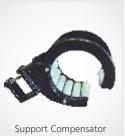

#### The Only Awnings in India with Extra Strong Arms with Chain Anchoring

Arms (5'-7'), (8'-10'), (11'-12')

Nio Side View

Extra Strong Arms with SS Chain

SS Chains for Arm Tension

Nio Front Bar

Support Compensator