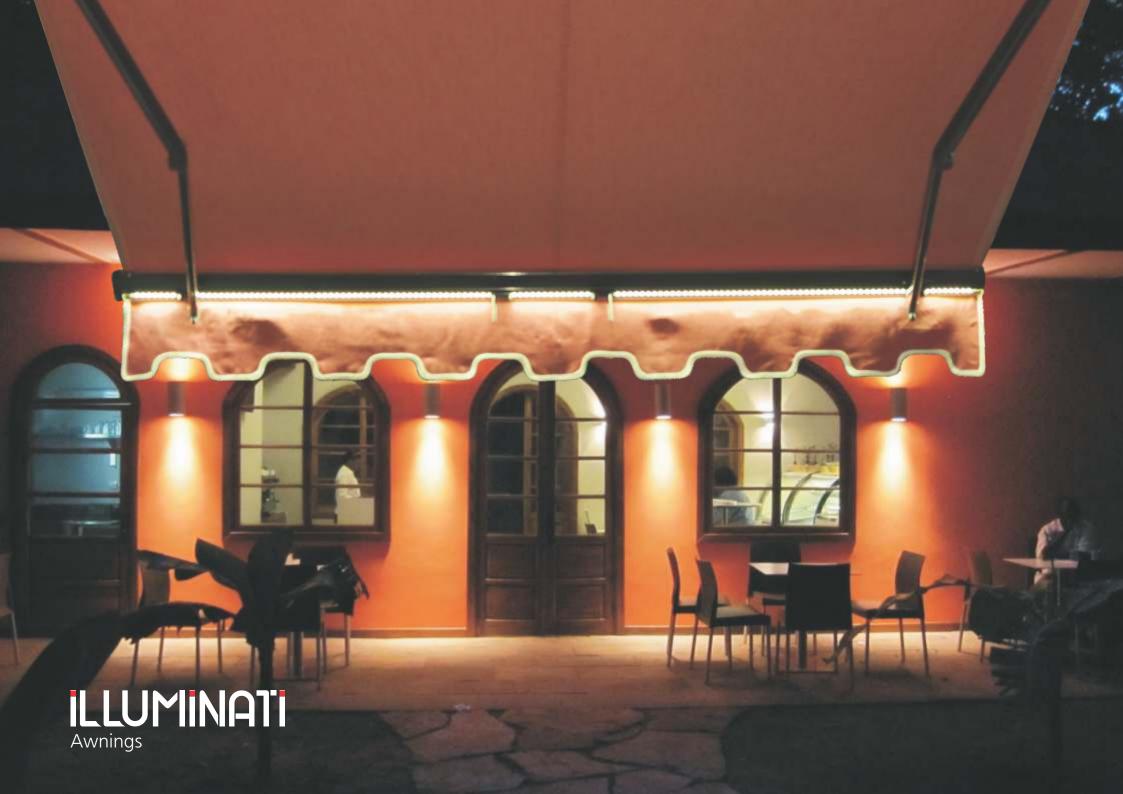

### A Whole new dimension to spend an evening out with panache.

The Illuminati model from Systems adds a completely new experience to enjoying your awning both in the day & by night. As evident from its name, the Illuminati is an awning with integrated LED lights in the front bar and spot lights either on the front bar or the square bar on the rear. You could switch on both when more light or a festive environment is required or just switch on the spot lights to create just the right ambience for a quiet evening under the comfort of your awning.

Integrated LED Lighting System in Front Bar & Square Bar.

- Stainless Steel Tube & Bolts .
- Chrome Plated Caps .
- Available in Metallic Black and Burgundy Color Frame with Die Casted Parts.
- Standard Projection 5' to 12'.
- Premium Luxurious Finish & Aesthetics.
- Warranty of 3 Years for Manufacturing Defects.

The Only Awning in India with Special Extra Strong Arms with Stainless Steel Chain Anchoring.

LED Light