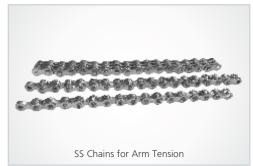

#### The Only Awnings in India with Extra Strong Arms with Chain Anchoring

Arms (5'-7'), (8'-10'), (11'-12')

Nio Side View

Extra Strong Arms with SS Chain

SS Chains for Arm Tension

Nio Front Bar

Support Compensator