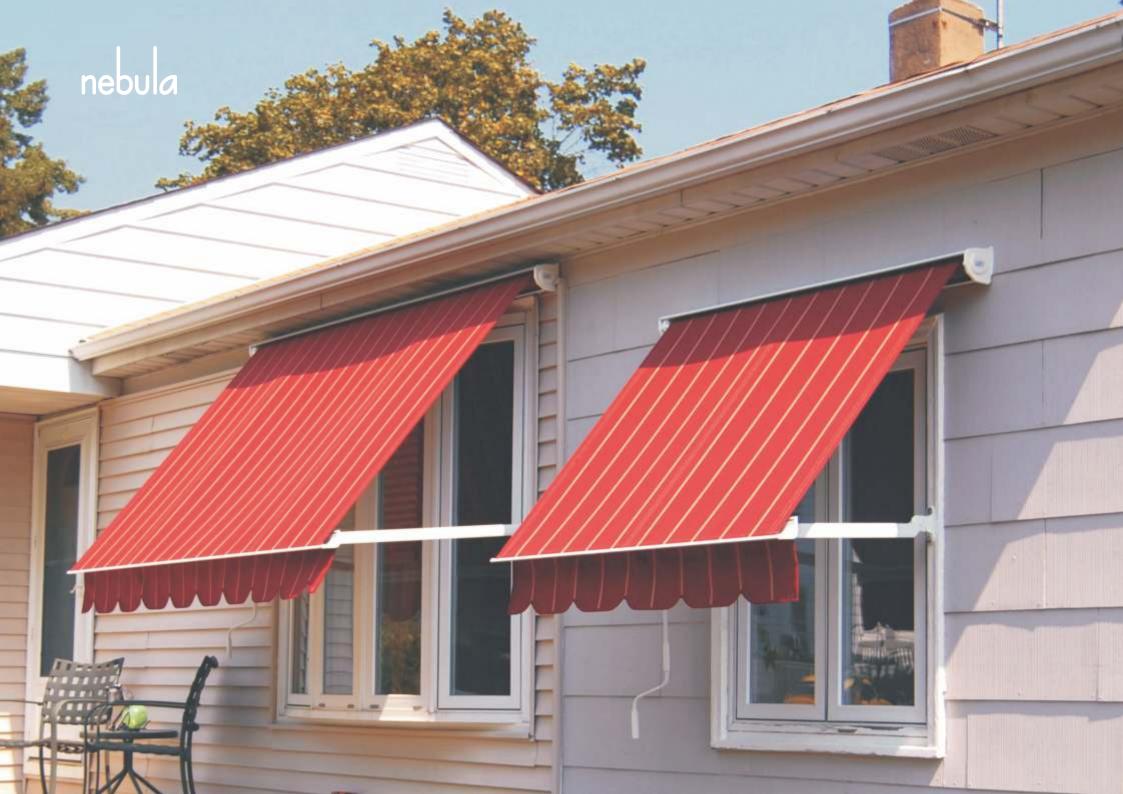

### nebula

The NEBULA is our Drop Arm Awning with rotation angle of 140 degrees from its fully open position to the fully closed position. Consists of Spring Loaded Arms made of LM6 alloy aluminum extrusions. All joints and brackets are Gravity Die cast with special aluminum alloys, profiles, joints and brackets are chromatized and then powder coated in off—white colour. The NEBULA can be operated using an external Gear Operated Mechanism / Internal Lever operated mechanism with additional gear box or a motorized model with the ease of operation at the flick of a switch.

Nebula Drop Arm Awning