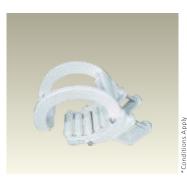

The Only Awning in India with Special Extra Strong Arms with Stainless Steel Chain Anchoring.

LED Light

The Only Awning in India with Special Extra Strong Arms with Stainless Steel Chain Anchoring.

Shoulder Assembly (5'-7')

Wall Bracket

Rain Hood

Extra Strong Arms with SS Chain

Lunar Front Bar