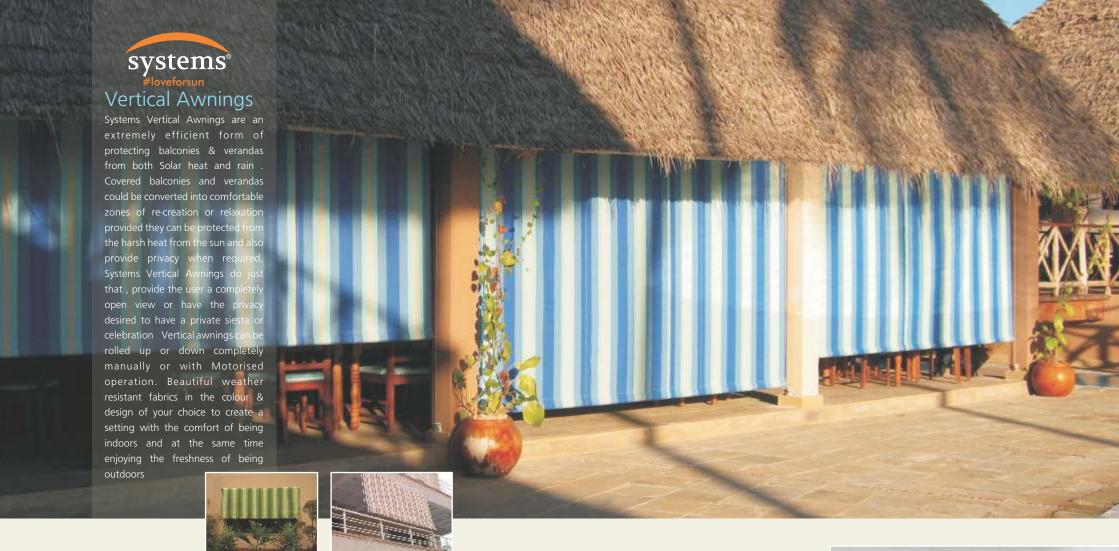

Glass Skylights

Monsoon Screens Retractable Shades

#### SkyShade Systems

Do you like have the natural Sun rays of the sun come down into your room in the early morning? If you want to create a Glass Sun roof in your room, courtyard or extended patio but don't know what to do when the Sun rays get really harsh and hot during the day , Retractable SkyShade Systems is just the solution to being able to have that Glass roof with the flexibility to control the amount of sun you want with the flick of a switch . Our Skylite Systems are designed to be fitted over or under a glass roof with an automated system , weather resistant fade proof fabrics and durable Aluminium members to provide you with a Retractable skylight that would let you enjoy the stars in the night and give you the amount of natural light in the day that you desire . Skyshades can also be used vertically outside or inside large windows or doors and to create Rolling Walls in our Pergoluxe.