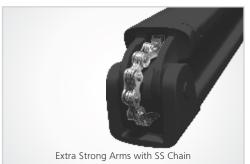

The Only Awning in India with Special Extra Strong Arms with Stainless Steel Chain Anchoring.

Shoulder Assembly (5'-7')

Wall Bracket

Rain Hood

Extra Strong Arms with SS Chain

Lunar Front Bar

#### The Only Awnings in India with Extra Strong Arms with Chain Anchoring

Arms (5'-7'), (8'-10'), (11'-12')

Nio Side View

Extra Strong Arms with SS Chain

SS Chains for Arm Tension

Nio Front Bar

Support Compensator