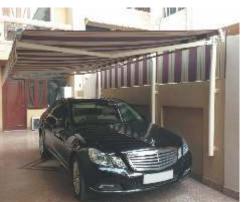

Retractable Pergolas

Leaders in Fabric, Solar & Rain Protection

#### PergoLuxe for Homes , Restaurants & Cafe's

Retractable Pergolas from Systems are simply one of the most Beautiful and Functional solution to create an Outdoor space , yet completely weather protected. PergoLuxe can be used in Homes as an extension to a room with a Retractable Weather Proof fabric Roof and create a space that is totally sun & rain proof but also retracts completely to enjoy the outdoors.

Pergoluxe for Dining and Leisure areas in Hotels , Restaurants and Cafe's is just the best solution to increase the dining space. A Rooftop restaurant is just perfect for a dine out but the harsh sun or rain and even the cold just make this space non-useable . Create an Outdoor-Indoor Space with our PergoShades with completely Retractable Roofs , Foldable Glass UPVC doors or Retractable Fabric systems . Air-condition and heat as per the weather demands and provide your customers an Un-Beatable experience . Integrated LED lighting creates an ambience for a beautiful dining experience in the evenings .