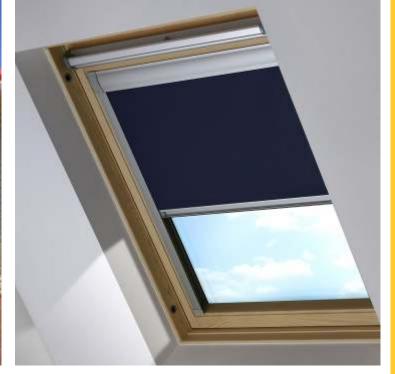

#### SkyShade Systems

Do you like have the natural Sun rays of the sun come down into your room in the early morning? If you want to create a Glass Sun roof in your room, courtyard or extended patio but don't know what to do when the Sun rays get really harsh and hot during the day , Retractable SkyShade Systems is just the solution to being able to have that Glass roof with the flexibility to control the amount of sun you want with the flick of a switch . Our Skylite Systems are designed to be fitted over or under a glass roof with an automated system , weather resistant fade proof fabrics and durable Aluminium members to provide you with a Retractable skylight that would let you enjoy the stars in the night and give you the amount of natural light in the day that you desire . Skyshades can also be used vertically outside or inside large windows or doors and to create Rolling Walls in our Pergoluxe.