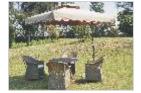

### The Strongest Weather Resistant Framed SS Garden & Poolside Umbrellas in the Market

The Mediterranean is a Garden & Poolside umbrella with a unique design to create great harmony between the functionality and looks of the umbrella. It has a 3 Layered , 2 Layered or Single layer design with air gaps between the layers of the umbrella stacked over each other to provide better resistance to wind and allow it to escape through the layers . In addition the Multi-layered design provides a very unique and beautiful aesthetics to the umbrella enhancing the ambience and experience of your outdoor sitting . The Mediterranean is manufactured using a premium looking Stainless Steel frame or a powder coated MS frame . The frames are sturdy & strong and rust proof for the wettest of climates . These Umbrellas are available in diameters of 8' to 15' .

Mediterranean Garden & Poolside Stainless Steel Umbrellas

Mediterranean 3 Tier SS Umbrella

Pacific Wooden & Exotica Aluminum Umbrellas