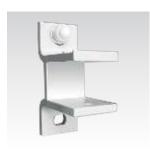

#### The Only Awnings in India with Extra Strong Arms with Chain Anchoring

Arms (5'-7'), (8'-10'), (11'-12')

Nio Side View

Extra Strong Arms with SS Chain

SS Chains for Arm Tension

Nio Front Bar

Support Compensator