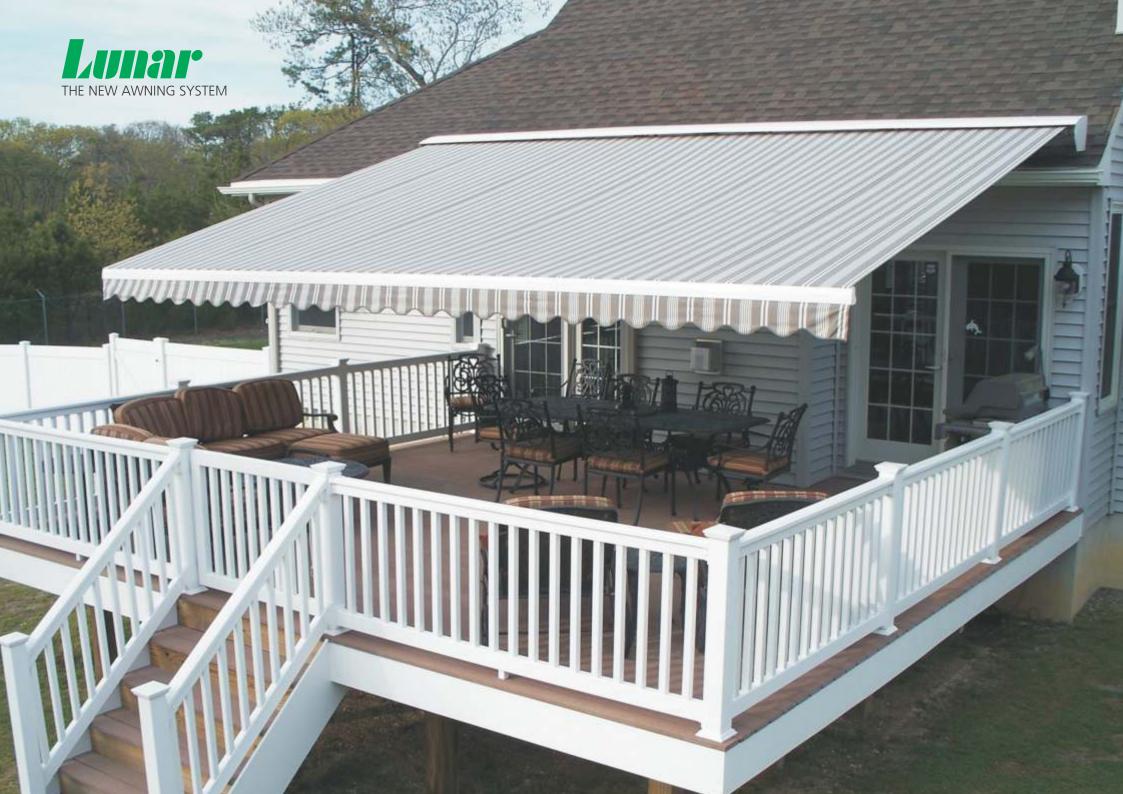

#### The new awning system, meets the highest standards

Introducing the LUNAR Retractable arm awning in its new avatar with excellent strength, finish and durability. Designed and engineered as per contemporary awning components manufactured and accepted globally, the LUNAR components are made with high strength extrusions cut and finished to size. High quality Dies are used to extrude the all new components for the Arm Shoulder, Side Plates, Wall Clamps and Front Bar. All LUNAR components are phosphated and powder coated white to give it a gleaming international look. Side plates, Tube endings and all bolts are covered with molded ABS caps that add beauty and compactness to the awning. Arm sizes available from 5 feet to 12 feet or 1.5 m - 3.5m for exports.

- Die Casted Components in Rich White powder coating.
- Stainless Steel Bolts.
- Full ABS Caps for Ends & Bolts .
- Strong Front Bar for better strength & balance.
   Stainless Steel Square Bar 100% Rust resistance.

The Only Awning in India with Special Extra Strong Arms with Stainless Steel Chain Anchoring.

Shoulder Assembly (5'-7')

Wall Bracket

Rain Hood

Extra Strong Arms with SS Chain

Lunar Front Bar