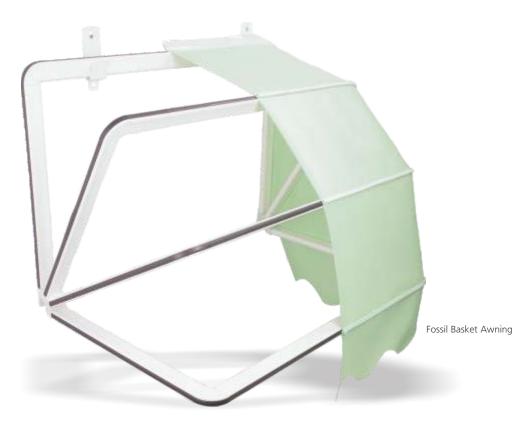

## fossil

The FOSSIL is a beautiful basket shaped awning used for protection and adding beauty to windows in homes, offices, clubs & hotels. Manufactured using high quality aluminum alloy extrusions, high impact plastic moulded Hinge Joints and Corner Joints. Can be made in projections of 2' to 5' with custom- made length. Larger lengths would need a T-Joint Hinge set, T-Joint and additional section for support at every 12' or 3.65 mtrs. Installing FOSSIL over windows cuts heat gain inside the room from 67% to 77% thus making the rooms much more comfortable & hence reducing air-conditioning cost by up to 20%!