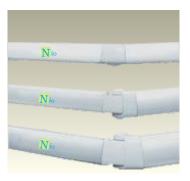

#### The new and trendy awning for versatile use

The Nio Retractable Awning is the new launch by Systems in 2017 . A model that has been re-engineered to become stronger and more durable is going to provide maintenance free operation for years. Manufactured using High Strength Aluminum Extruded & Gravity Die Casted components , the Nio Arms have been Re-Engineered and pre-tensioned with Stainless Steel chain anchoring providing strong arms with a robust design . Powder Coated in a pure white finish , it provides aesthetics that enhance any design or color of fabric that you choose .

- Extruded & Die Casted components.
- Pure White Powder Coated finish.
- Available in Sizes of 5' to 12' projection.
- 3 Year Warranty on Manufacturing Defects.

#### The Only Awnings in India with Extra Strong Arms with Chain Anchoring

Arms (5'-7'), (8'-10'), (11'-12')

Nio Side View

Extra Strong Arms with SS Chain

SS Chains for Arm Tension

Nio Front Bar

Support Compensator