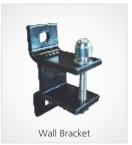

The Only Awning in India with Special Extra Strong Arms with Stainless Steel Chain Anchoring.

Shoulder Assembly (5'-7')

Wall Bracket

Rain Hood

Extra Strong Arms with SS Chain

Lunar Front Bar