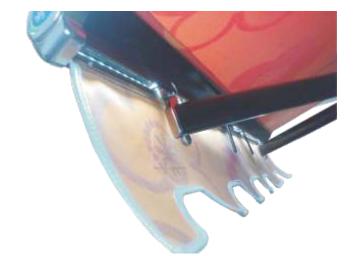

The Only Awning in India with Special Extra Strong Arms with Stainless Steel Chain Anchoring.

LED Light

The Only Awning in India with Special Extra Strong Arms with Stainless Steel Chain Anchoring.

Shoulder Assembly (5'-7')

Wall Bracket

Rain Hood

Extra Strong Arms with SS Chain

Lunar Front Bar