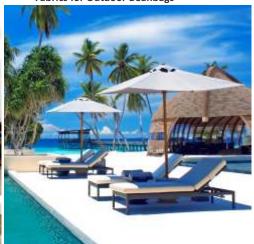

### The Strongest Weather Resistant Framed SS Garden & Poolside Umbrellas in the Market

The Mediterranean is a Garden & Poolside umbrella with a unique design to create great harmony between the functionality and looks of the umbrella. It has a 3 Layered , 2 Layered or Single layer design with air gaps between the layers of the umbrella stacked over each other to provide better resistance to wind and allow it to escape through the layers . In addition the Multi-layered design provides a very unique and beautiful aesthetics to the umbrella enhancing the ambience and experience of your outdoor sitting . The Mediterranean is manufactured using a premium looking Stainless Steel frame or a powder coated MS frame . The frames are sturdy & strong and rust proof for the wettest of climates . These Umbrellas are available in diameters of 8' to 15' .

There is a large choice of outdoor weather resistant fabrics to choose from starting with an outdoor warranty on the fabric from 1 year to 6 years. Choose your fabrics from our collection ranges of Grace & Tiara from Italy, Prosolar from France and Sunsetter from Turkey.

Mediterranean Garden & Poolside Stainless Steel Umbrellas

Mediterranean 3 Tier SS Umbrella

Pacific Wooden & Exotica Aluminum Umbrellas